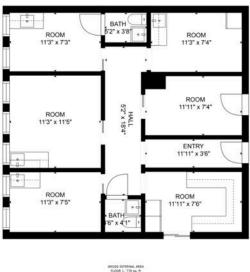

### FLOOR PLANS (SUITES B, C, G AND I)

### SUITE C FLOOR PLAN

GROSS INTERNAL AREA PLOOR 1: 776 sq. ft TOTAL: 776 sq. ft