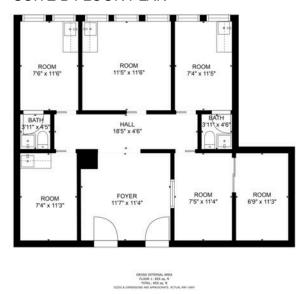

gh sources deemed reliable by JMJ Commercial Realty, Inc., but cannot be guaranteed for its accuracy. We recommend to the tenant or buyer that any information, which is of special interest, should be obtained through independent verification.



**JMJ Commercial Realty** 

935 Great Plain Avenue #261 Needham, MA 02494 www.jmj-cre.com

**Josh Seadia** 

Principal 617-605-5674 josh@jmj-cre.com

### 789 - 3,156 sf of Medical Suites for Lease / Sale - 120 County Rd, Ipswich MA

### **PROPERTY PHOTOS PAGE 1**















### 789 - 3,156 sf of Medical Suites for Lease / Sale - 120 County Rd, Ipswich MA

### **PROPERTY PHOTOS PAGE 2**















## 789 - 3,156 sf of Medical Suites for Lease / Sale - 120 County Rd, Ipswich MA

### FLOOR PLANS (SUITES B, C, G AND I)

### SUITE B FLOOR PLAN



### SUITE C FLOOR PLAN



GROSS INTERNAL AREA PLOOR 1: 776 sq. ft TOTAL: 776 sq. ft

### SUITE G FLOOR PLAN



### SUITE I FLOOR PLAN