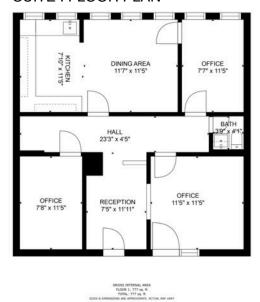

### SUITE C FLOOR PLAN

GROSS INTERNAL AREA PLOOR 1: 776 sq. ft TOTAL: 776 sq. ft