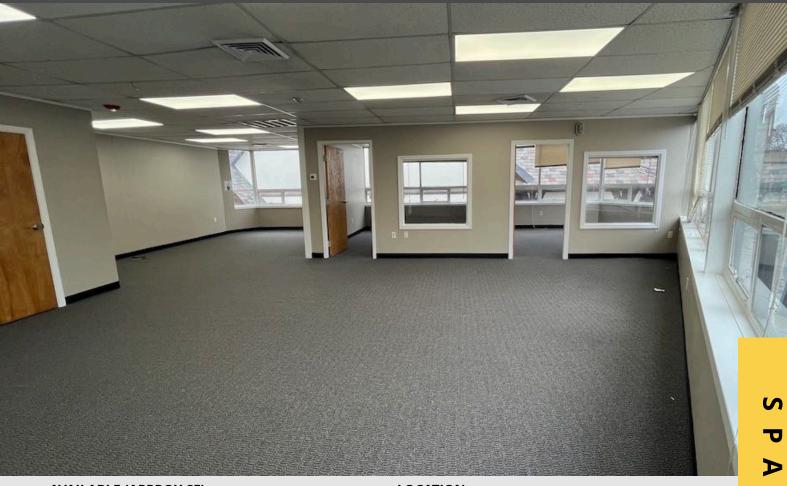

### **SUMMARY:**

Spacious and bright 2nd floor office suite in Newton Centre. Features private offices as well as collaborative open workspace area. Excellent location and walking distance to Newton Centre shops, restaurants and public transportation. Call for more information!