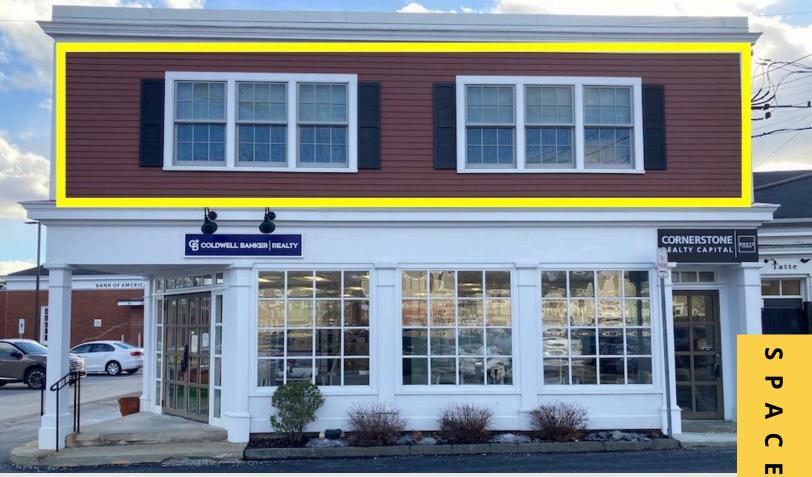

## 1775 Massachusetts Ave, Suite 3 Lexington, MA

**AVAILABLE (APPROX SF):** 2,020 sf - Second Floor Rear Suite

**USES:** Professional Office Use

**OFFERED FOR SALE**: \$725,000 **OFFERED FOR LEASE:** \$3,300/mo + expenses (Only approx 1,100 sf available for lease)

**NEARBY TENANTS**: Coldwell Banker, CVS, Dunkin', Tatte Bakery & Cafe, Mario's Italian Restaurant, Avenue Deli, When Pigs Fly Breads, Peet's Coffee, Michelson's Shoes and much more!

#### LOCATION:

1775 Massachusetts Ave is conveniently located in the heart of Lexington Center.

#### SUMMARY:

Terrific 2nd floor office condo in the heart of Lexington Center! The suite has 3 separate areas, of which 2 are currently occupied. The available space offers a large open workspace area, 3 private offices, conference room, kitchen area and storage room. Ideal for owner occupant use along with tenant rental income. Outstanding location, walking to lots of shops, cafes and restaurants.