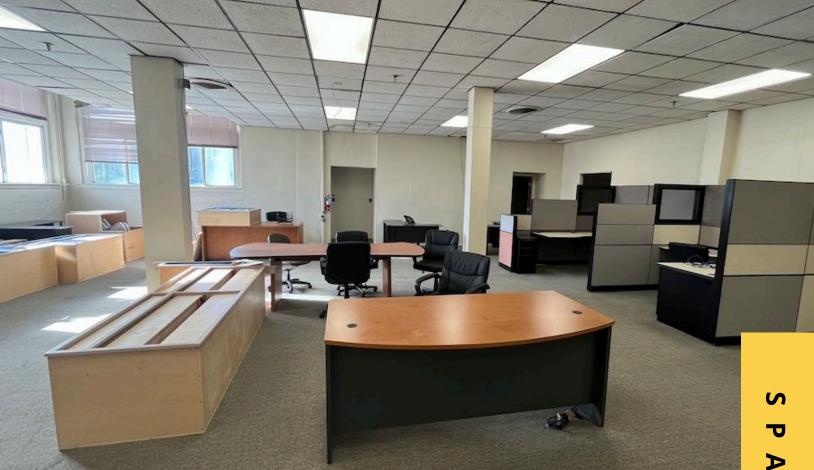

#### SUMMARY:

Large, open spacious office suite available for lease in Waltham. Featuring high ceilings and good sunlight located within an industrial building. Close to public transportation and near Route 20, great space for a professional user. Potential for up to approx 2,000 sf, with an additional adjacent room available for lease. Call for more information!