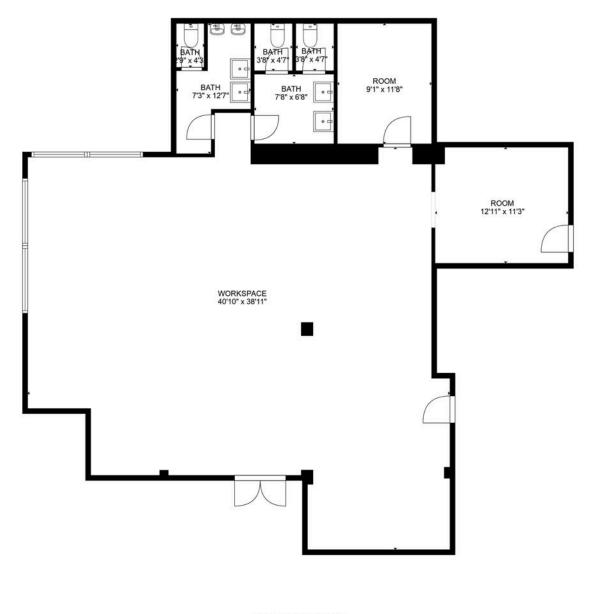

### **FLOOR PLAN - 2ND FLOOR SPACE**

GROSS INTERNAL AREA FLOOR 1: 1746 sq. ft TOTAL: 1746 sq. ft MEASUREMENTS ARE CALCULATED BY CUBICASA TECHNOLOGY. DEEMED HIGHLY RELIABLE BUT NOT GUARANTEED.

The information contained herein has been obtained through sources deemed reliable by JMJ Commercial Realty, Inc., but cannot be guaranteed for its accuracy. We recommend to the tenant that any information, which is of special interest, should be obtained through independent verification.