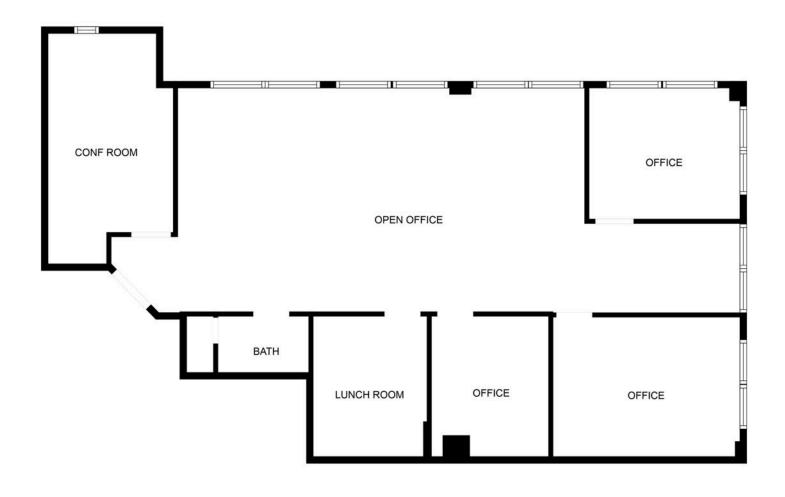

## FLOOR PLAN - SUITE 203 (2ND FLOOR)

 ${\tt MEASUREMENTS} \ {\tt ARE} \ {\tt CALCULATED} \ {\tt BY} \ {\tt CUBICASA} \ {\tt TECHNOLOGY}. \ {\tt DEEMED} \ {\tt HIGHLY} \ {\tt RELIABLE} \ {\tt BUT} \ {\tt NOT} \ {\tt GUARANTEED}.$ 

The information contained herein has been obtained through sources deemed reliable by JMJ Commercial Realty, Inc., but cannot be guaranteed for its accuracy. We recommend to the tenant that any information, which is of special interest, should be obtained through independent verification.