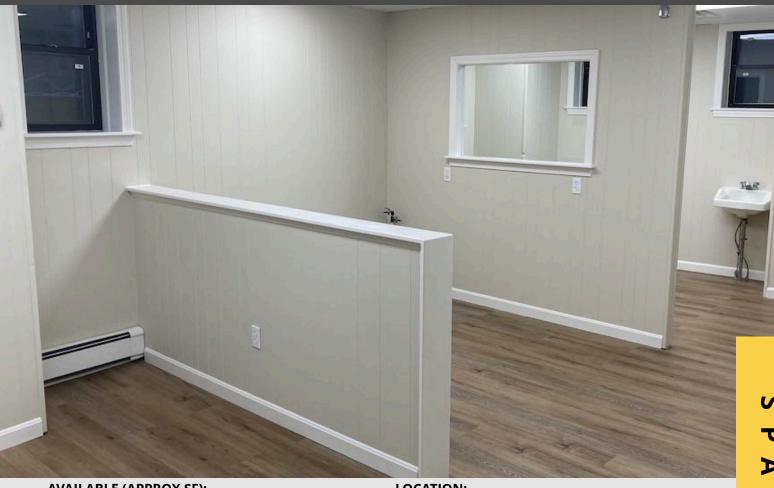

#### **AVAILABLE (APPROX SF):**

711 SF

#### **SUMMARY:**

Fantastic approx 711 sf first floor office suite located in Needham Center! Walking distance to lots of shops and restaurants, as well as the commuter rail. Excellent location and ample parking. Ideal for professional office or potential medical use, with a sink currently in the space. Call for more information.