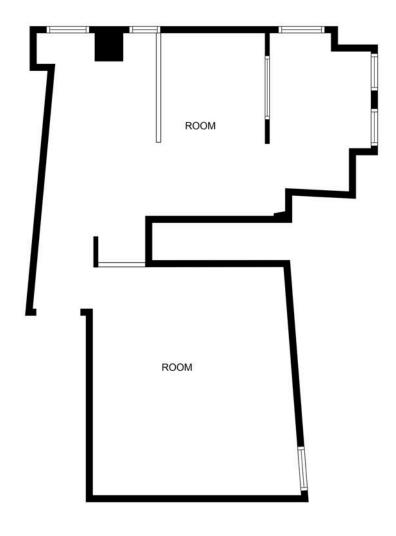

## **FLOOR PLAN - APPROX 711 SF**

FLOOR PLAN CREATED BY CUBICASA APP, MEASUREMENTS DEEMED HIGHLY RELIABLE BUT NOT GUARANTEED.

The information contained herein has been obtained through sources deemed reliable by JMJ Commercial Realty, Inc., but cannot be guaranteed for its accuracy. We recommend to the tenant that any information, which is of special interest, should be obtained through independent verification.