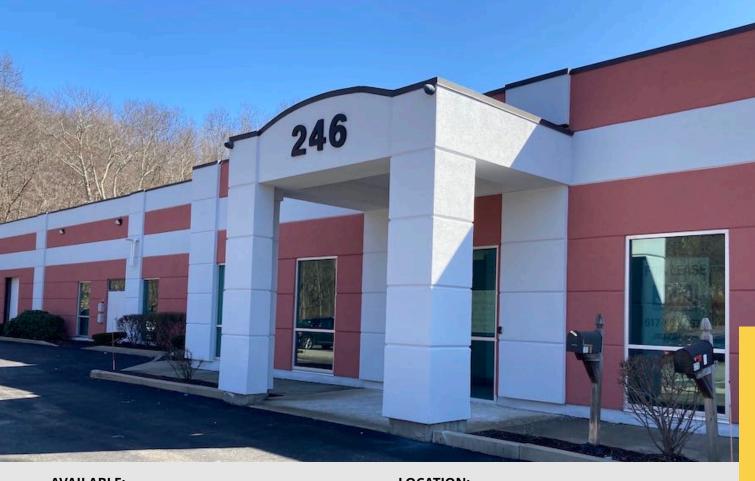

# MEDICAL OFFICE SPACE

Approx 2,000 SF For Sub-Lease

246 Maple St, Unit 1 Marlborough, MA

#### LOCATION:

Maple St Medical Plaza is located behind McDonald's on heavily traveled Route 85 in Marlborough.

#### **SUMMARY:**

Approx 2,000 sf of 1st floor highly desirable medical office space available for sub-lease. Previously built out for a kidney dialysis lab. Welcoming lobby/reception area with treatment rooms for a new medical user. Terrific parking and accessibility. Current tenant to use during evenings and weekends. Call for more for info.