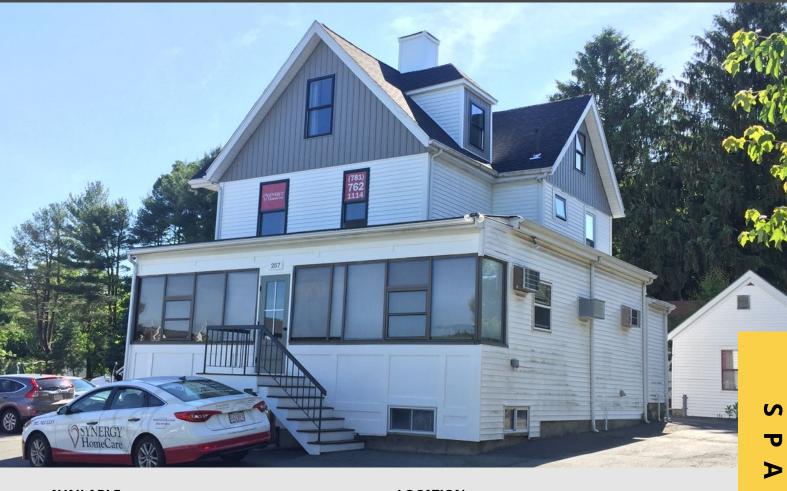

# **OFFICE SPACE**

586 SF (up to 1,462 SF) For Lease 257 Washington Street, Westwood, MA

# **SUMMARY:**

Fully renovated office spaces available in Westwood. The two offices can be combined into one larger unit. There is an additional 876 sf of lower-level office space available for lease.

The information contained herein has been obtained through sources deemed reliable by JMJ Commercial Realty, Inc., but cannot be guaranteed for its accuracy. We recommend to the buyer that any information, which is of special interest, should be obtained through independent verification.