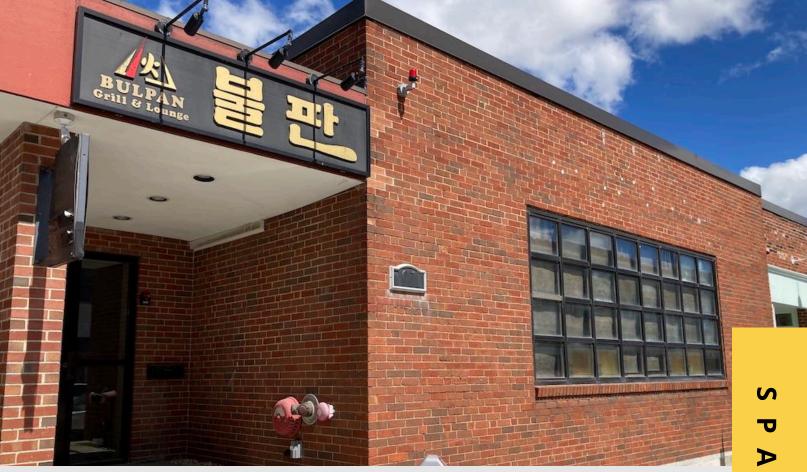

#### LOCATION:

27 Waltham St is located near the intersection of Mass Ave in the heart of Lexington Center.

#### SUMMARY:

Excellent location and value. Former restaurant space available for retail use. Approx 4,560 sf on first level with similar sized free rent on lower level. Features large open space ideal for a variety of businesses. Walking distance to a large number of local shops and restaurants with ample parking available. Bring your business and creativity to vibrant Lexington Center! Call for more info!