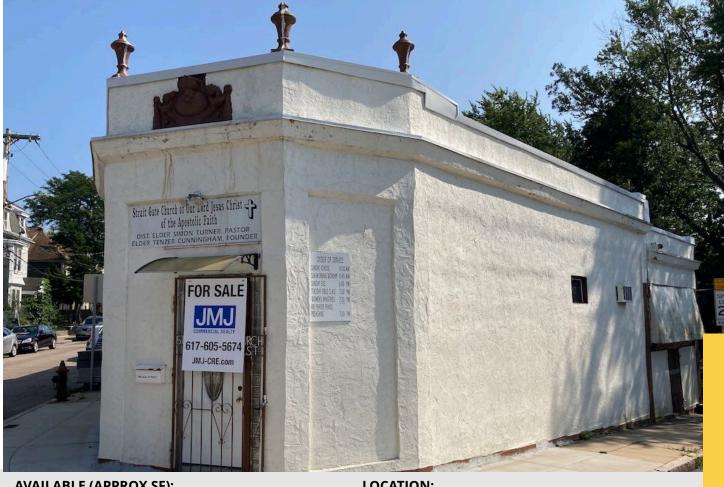

# INSTITUTIONAL PROPERTY

5,302 SF Institutional/Religious Space For Sale or Lease

2 Corbet St Boston, MA

#### **USES**:

Institutional/Religious with potential for other commercial uses.

## **SUMMARY:**

Spacious value-add former Church property for sale or lease. Features open layout with 5,302 sf which includes a lower level space. Accessible by public transportation. Located across the street from MBTA bus stop. Priced for sale below assessed value. Leasing rate is negotiable. Call for more details!