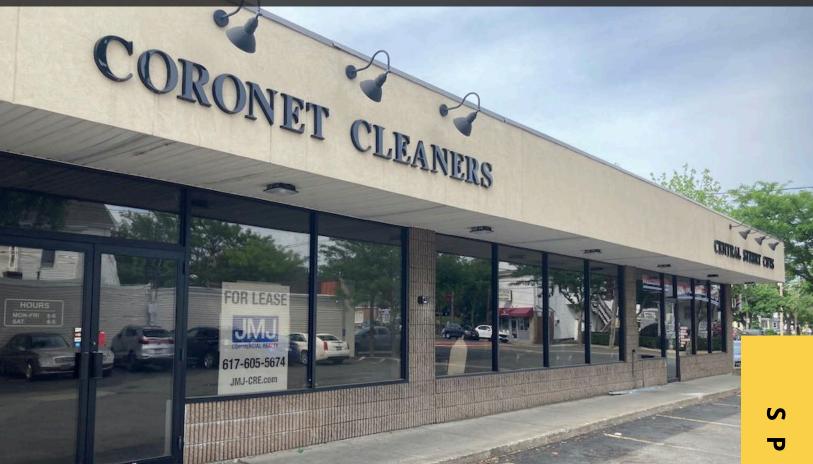

# RETAIL SPACE 1,000 SF For Lease

## 306 Central Street Saugus, MA

AVAILABLE: 1,000 SF

**USES**: Retail space

#### LOCATION:

The plaza is located in the center of Saugus (on Central St) and conveniently located near Route 1.

#### SUMMARY:

1,000 sf of open retail space available for lease with foot traffic and road exposure on busy Central St. Includes lower level space for storage only. Ownership open to potential buildout depending upon tenant use. Excellent location for a new or existing business, including signage and parking.