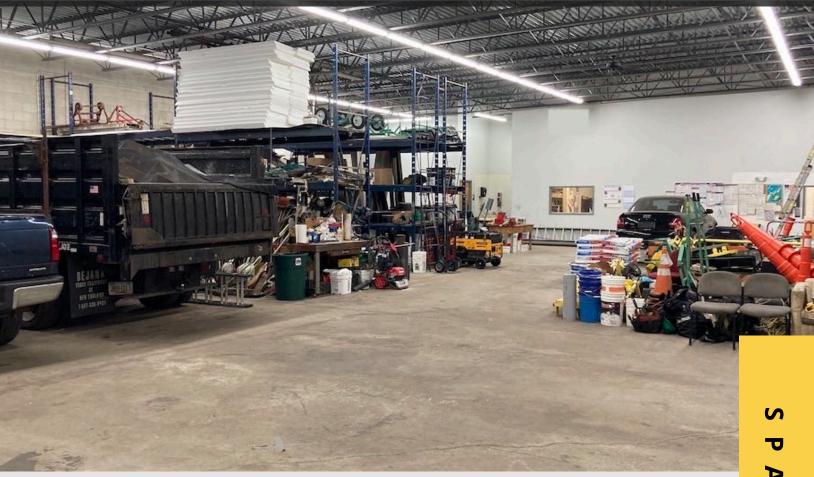

#### SUMMARY:

Hard to find stand-alone industrial building on approx 1 acre lot in Walpole! Features wide open warehouse space with 18' ceiling height, 2 overhead doors, 5 offices, conference room, kitchen area and 2 bathrooms. Well designed space suitable for many different types of users. Call for more details!

## **PROPERTY PHOTOS**

**JMJ Commercial Realty** 935 Great Plain Avenue #261 Needham, MA 02494 <u>www.jmj-cre.com</u> Josh Seadia Principal 617-605-5674 josh@jmj-cre.com