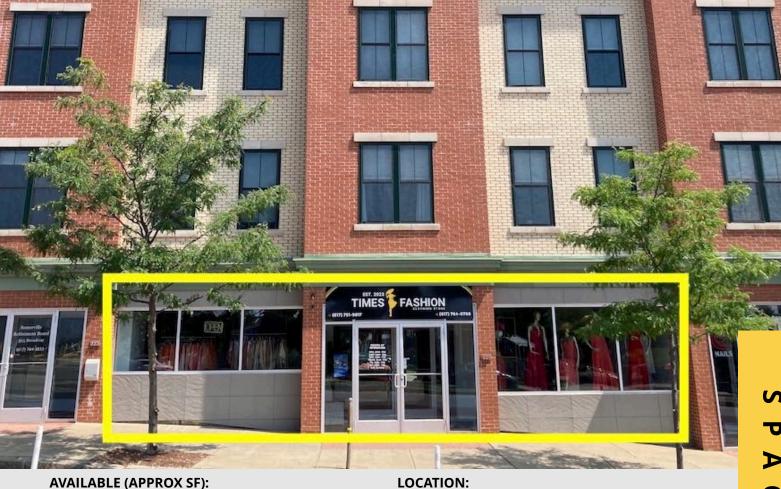

# RETAIL SPACE

Approx 1,400 sf For Lease

321 Broadway Somerville, MA

1,400 sf - 1st Floor Space

### **SUMMARY:**

First floor renovated retail space for lease. Ideal for fitness/wellness use, with nail, beauty salon and pilates as neighboring tenants in the building. Private parking area for employees, as well as a separate lot for customers. Located in the Winter Hill area of Somerville with residential tenants above, and nearby Assembly Row. Call for more information!

## Approx 1,400 sf Retail Space for Lease - 321 Broadway, Somerville MA