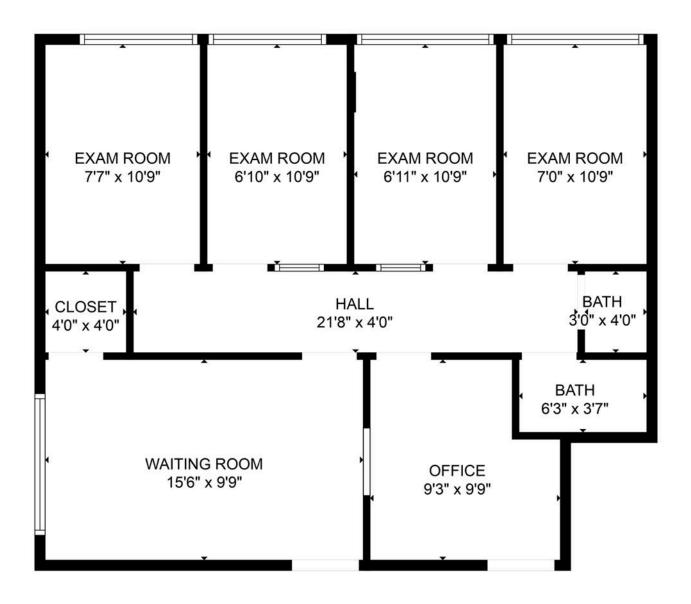

## Approx 712 sf Medical Office Suite for Lease - 32 South St, Waltham

## FLOOR PLAN - 1ST FLOOR SUITE

GROSS INTERNAL AREA FLOOR 1: 712 sq. ft TOTAL: 712 sq. ft

MEASUREMENTS ARE CALCULATED BY CUBICASA TECHNOLOGY. DEEMED HIGHLY RELIABLE BUT NOT GUARANTEED.

The information contained herein has been obtained through sources deemed reliable by JMJ Commercial Realty, Inc., but cannot be guaranteed for its accuracy. We recommend to the tenant that any information, which is of special interest, should be obtained through independent verification.