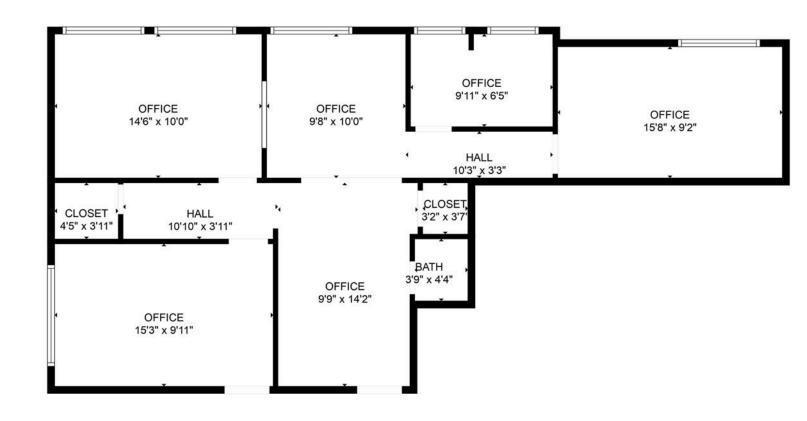

# Approx 891 sf Medical Office Suite for Lease - 32 South St, Waltham

## FLOOR PLAN - LOWER LEVEL SUITE

GROSS INTERNAL AREA FLOOR 1: 891 sq. ft TOTAL: 891 sq. ft IEASUREMENTS ARE CALCULATED BY CUBICASA TECHNOLOGY, DEEMED HIGHLY RELIABLE BUT NOT GUARANTEED.

The information contained herein has been obtained through sources deemed reliable by JMJ Commercial Realty, Inc., but cannot be guaranteed for its accuracy. We recommend to the tenant that any information, which is of special interest, should be obtained through independent verification.