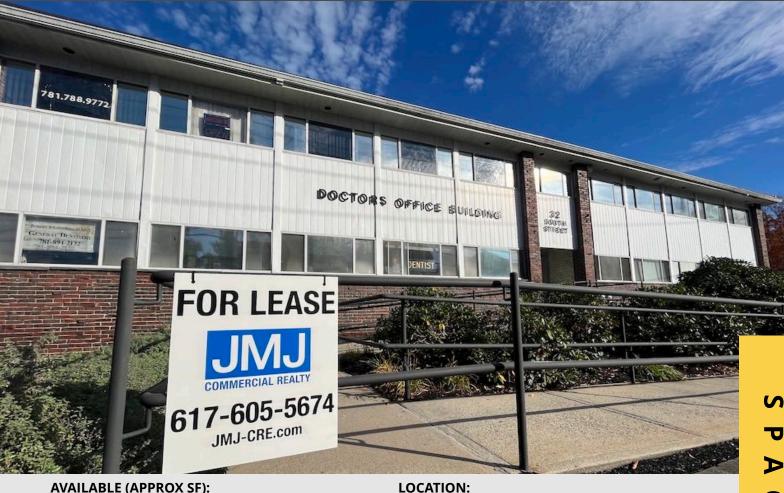

# MEDICAL OFFICE SPACE

2 Medical Suites (Approx 712 sf and 891 sf) For Lease

32 South St Waltham, MA

## **AVAILABLE (APPROX SF):**

712 sf - First Floor Space 891 sf - Lower Level Space

## **OFFERED FOR LEASE:**

First Floor Suite - \$1,500/mo plus expenses Lower Level Suite - \$1,200/mo plus expenses

**NEARBY TENANTS**: Boston Children's Waltham, AFC Urgent Care, Walgreens, Panera and more.

#### **SUMMARY:**

Two medical suites available for lease at the Doctors Office Building in Waltham. Each unit contains reception area with 5+ private offices, along with open parking at the property. Close to Route 20, 95/128 and the Mass Pike, as well as near public transportation. Ideal for medical use, but potential for professional office users as well. Affordable pricing for your business needs. Call for more information!