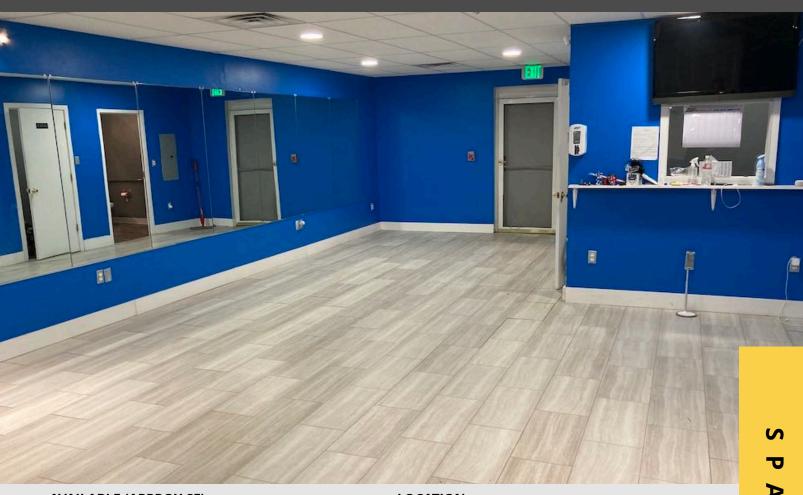

#### **SUMMARY:**

Approx 769 sf of retail or office space located across from Market Basket and next to Dunkin' Donuts. Potential for retail or office use. Formerly used as a personal training location. Great signage and located on heavily trafficked Route 106. Commercial condo consisting of 8 units. Call for more information!