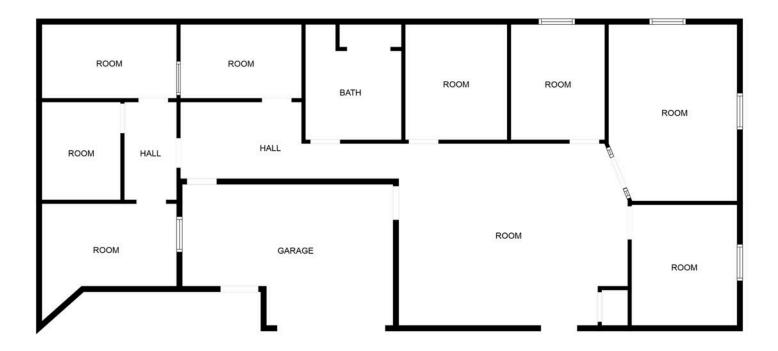

### **FLOOR PLAN - APPROX 1,723 SF**

FLOOR PLAN CREATED BY CUBICASA APP. MEASUREMENTS DEEMED HIGHLY RELIABLE BUT NOT GUARANTEED.

The information contained herein has been obtained through sources deemed reliable by JMJ Commercial Realty, Inc., but cannot be guaranteed for its accuracy. We recommend to the tenant that any information, which is of special interest, should be obtained through independent verification.