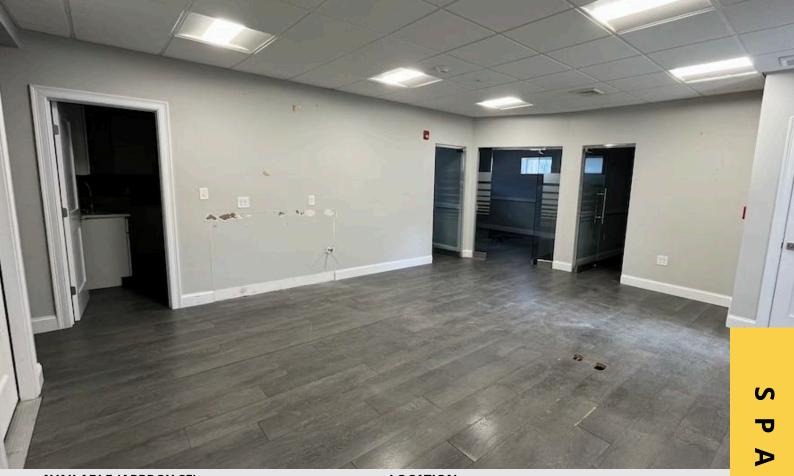

#### AVAILABLE (APPROX SF): 1,721 SF

**USES**: Flex/Warehouse with private offices

**FOR LEASE**: Offered at \$3,500/mo + expenses

#### SUMMARY:

Hard to find small flex with upgraded private offices for lease in Lexington! Previous tenant was a contractor company and ideal for office use with flex/warehouse space needs. Space is located in the rear of the building. Access to nearby Route 95/128, with a variety of shops and restaurants in walking distance. Call for more information!