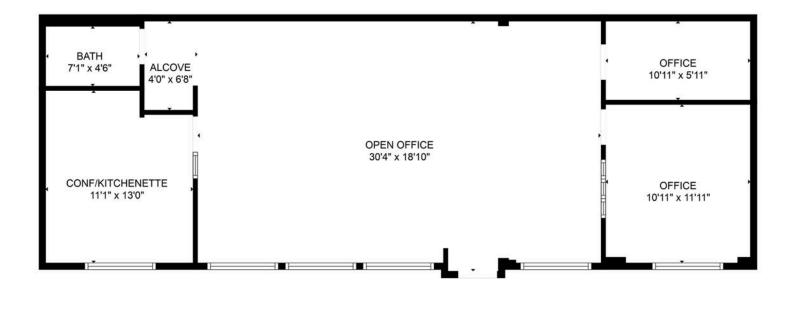

## **FLOOR PLAN - 1ST FLOOR SUITE**

TOTAL: 963 sq. ft FLOOR 1: 963 sq. ft MEASUREMENTS ARE CALCULATED BY CUBICASA TECHNOLOGY, DEEMED HIGHLY

RELIABLE BUT NOT GUARANTEED.

The information contained herein has been obtained through sources deemed reliable by JMJ Commercial Realty, Inc., but cannot be guaranteed for its accuracy. We recommend to the tenant that any information, which is of special interest, should be obtained through independent verification.