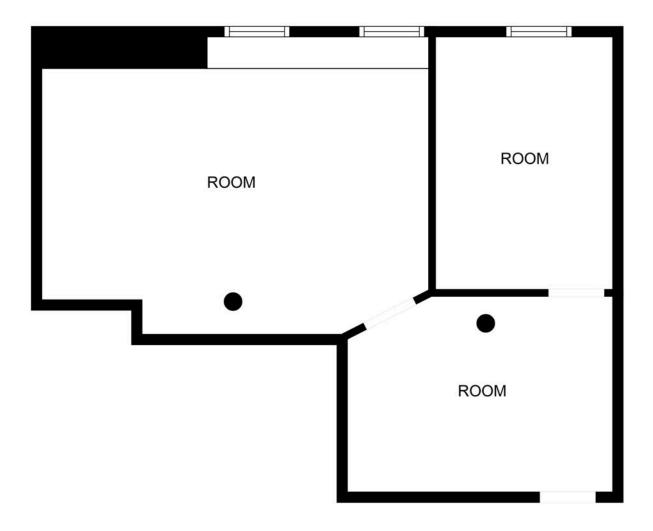

# FLOOR PLAN - SUITE 5 (APPROX 750 SF +/-)

FLOOR PLAN CREATED BY CUBICASA APP. MEASUREMENTS DEEMED HIGHLY RELIABLE BUT NOT GUARANTEED.

The information contained herein has been obtained through sources deemed reliable by JMJ Commercial Realty, Inc., but cannot be guaranteed for its accuracy. We recommend to the tenant that any information, which is of special interest, should be obtained through independent verification.

JMJ Commercial Realty 935 Great Plain Avenue #261 Needham, MA 02492 www.jmj-cre.com

Office Suites for Lease - 475 Hillside Ave, Needham MA 02494