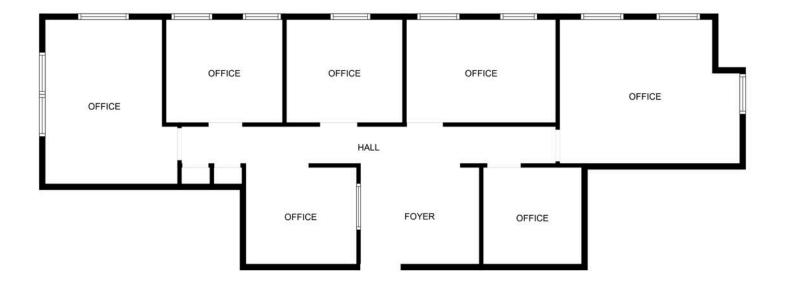

# FLOOR PLAN - SUITE 3 (APPROX 1,400 SF +/-)

FLOOR PLAN CREATED BY CUBICASA APP. MEASUREMENTS DEEMED HIGHLY RELIABLE BUT NOT GUARANTEED.

The information contained herein has been obtained through sources deemed reliable by JMJ Commercial Realty, Inc., but cannot be guaranteed for its accuracy. We recommend to the tenant that any information, which is of special interest, should be obtained through independent verification.

JMJ Commercial Realty 935 Great Plain Avenue #261 Needham, MA 02492 www.jmj-cre.com

Office Suites for Lease - 475 Hillside Ave, Needham MA 02494