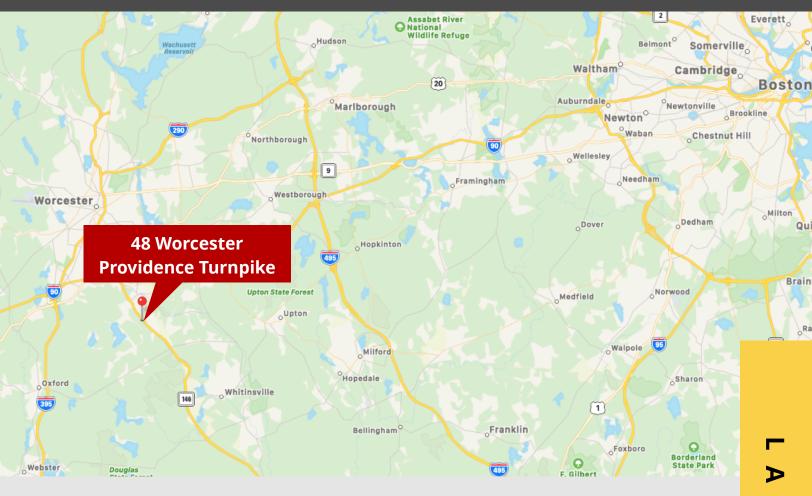

#### LOCATION:

48 Worcester Providence Turnpike is located on Route 146, close to the intersection of I-90 Massachusetts Turnpike.