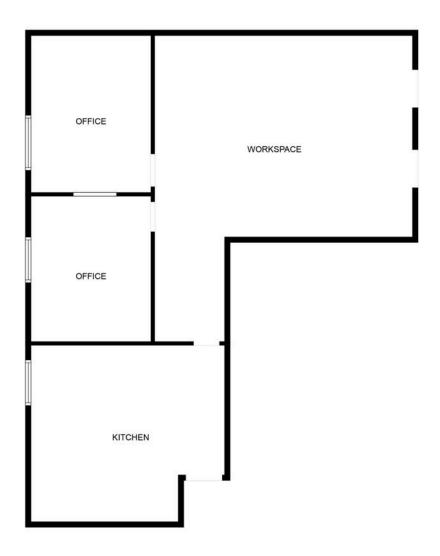

## **FLOOR PLAN - 1ST FLOOR SUITE**

FLOOR PLAN CREATED BY CUBICASA APP. MEASUREMENTS DEEMED HIGHLY RELIABLE BUT NOT GUARANTEED.

The information contained herein has been obtained through sources deemed reliable by JMJ Commercial Realty, Inc., but cannot be guaranteed for its accuracy. We recommend to the tenant that any information, which is of special interest, should be obtained through independent verification.

#### **SUMMARY:**

First floor office suite for lease in Needham. Features 2 offices plus an open collaborative workspace area. Includes access to a shared kitchen and ample parking. Well located and near Route 95/128. Great space for accountant, attorney, or other professional office use. Call for more information!