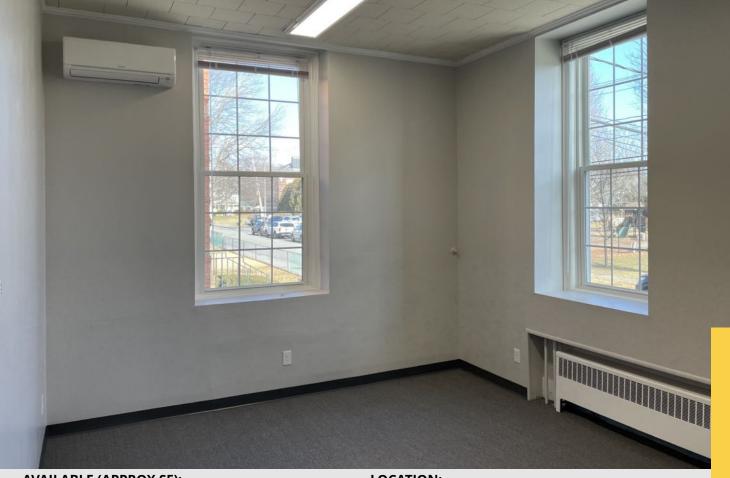

## **AVAILABLE (APPROX SF):**

400 sf - First Floor Space

### **SUMMARY:**

Renovated bright and sunny two room first floor office space for lease in Needham Center. Located across from Greene's Field and walking distance to various restaurants, shops and public transportation. Great value and ideal space for accountant, attorney, or other professional office use. Parking available as well. Call for more information!