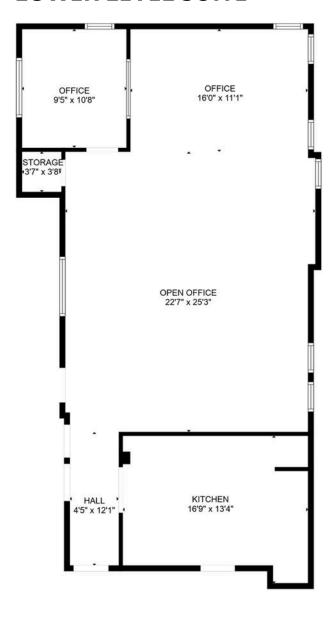

## FLOOR PLAN - LOWER LEVEL SUITE

GROSS INTERNAL AREA FLOOR 1: 1111 sq. ft EXCLUDED AREAS: STORAGE: 13 sq. ft TOTAL: 1111 sq. ft

MEASUREMENTS ARE CALCULATED BY CUBICASA TECHNOLOGY. DEEMED HIGHLY RELIABLE BUT NOT GUARANTEED.