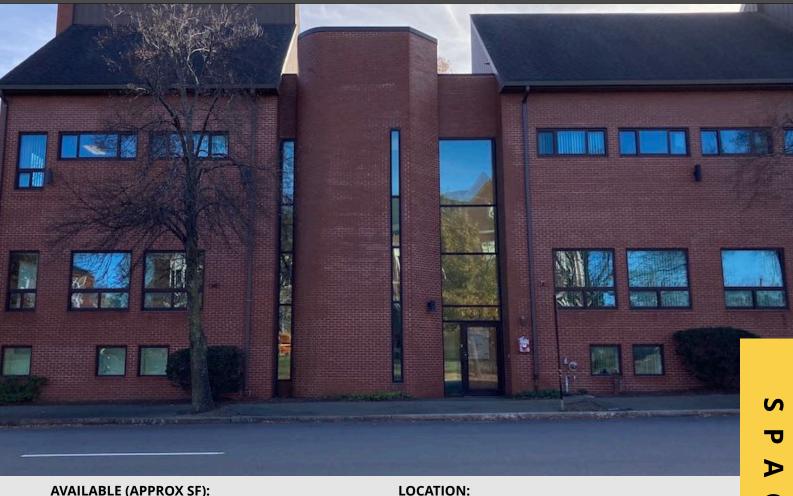

# **OFFICE SPACE**

Approx 1,100+ sf For Lease

580 Washington St Newton, MA

## **AVAILABLE (APPROX SF):**

1,100+ sf - Lower Level Space

580 Washington Street is centrally located with nearby access to the Mass Pike (I-90) and Route 95/128, as well as the Newtonville commuter rail.