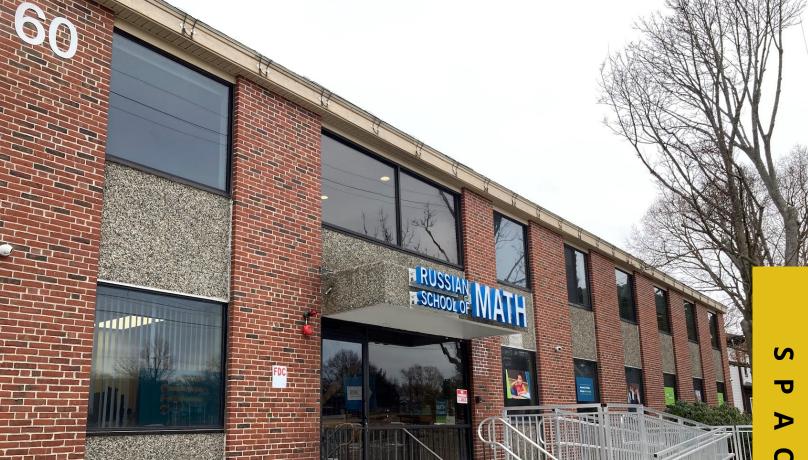

## 60 Austin St Newton, MA

**AVAILABLE:** Approx 476 sf - Unit 301

**USES:** Office use

**OFFERED FOR LEASE:** \$1500/mo plus electric and gas

**NEARBY TENANTS:** Russian School of Math, Caffé Nero, Starbucks, Star Market, Bank of America

## SUMMARY:

Fantastic Location! Ample parking and walkable to restaurants, shops and cafes. Features a two room office on the 2nd floor. Call for more details.

The information contained herein has been obtained thr ough sources deemed reliable by JMJ Commercial Realty, Inc., but cannot be guaranteed for its accuracy. We recommend to the tenant that any information, which is of special interest, should be obtained through independent verification.