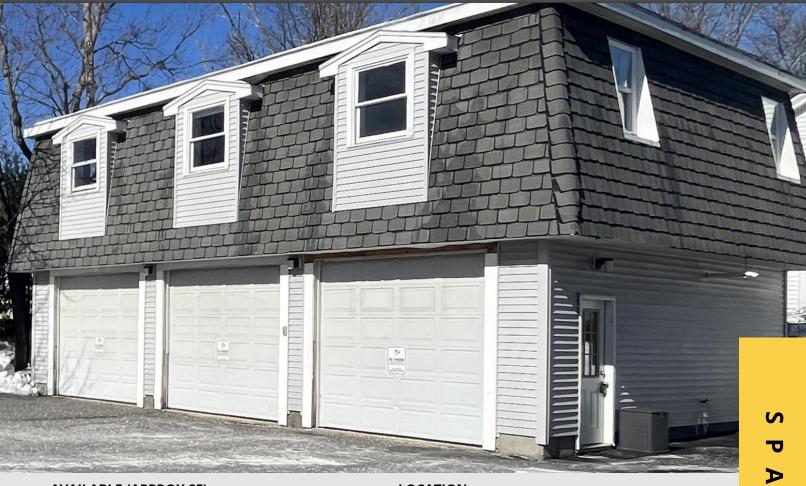

# **INDUSTRIAL SPACE**

1600 sf of Industrial/Office Space For Lease

65 Cherry St Ashland, MA

### **AVAILABLE (APPROX SF):**

800 SF consisting of 3 garage bays 800 SF of 2<sup>nd</sup> floor office space

#### **SUMMARY:**

Terrific downtown Ashland location, featuring 3 garage bays and 2nd floor open office workspace for lease. Excellent space would be ideal for a contractor, plumber, electrician, painter, carpenter, or anyone needing a mix of garage and office space. No auto sales or auto repair.