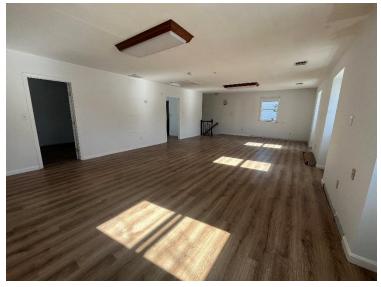

### **AVAILABLE (APPROX SF):**

800 SF consisting of 3 garage bays 800 SF of 2<sup>nd</sup> floor office space

#### **SUMMARY:**

Terrific downtown Ashland location, featuring 3 garage bays and 2nd floor open office workspace for lease. Excellent space would be ideal for a contractor, plumber, electrician, painter, carpenter, or anyone needing a mix of garage and office space. No auto sales or auto repair.

## **PROPERTY PHOTOS**

Note: Interior photos have been virtual staged.

The information contained herein has been obtained through sources deemed reliable by JMJ Commercial Realty, Inc., but cannot be guaranteed for its accuracy. We recommend to the Tenant that any information, which is of special interest, should be obtained through independent verification.