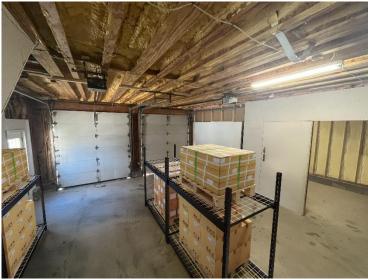

### **AVAILABLE (APPROX SF):**

800 SF consisting of 3 garage bays 800 SF of 2<sup>nd</sup> floor office space

#### **USES**:

Industrial (garage bays) and office space.

## **PROPERTY PHOTOS**

Note: Interior photos have been virtual staged.

The information contained herein has been obtained through sources deemed reliable by JMJ Commercial Realty, Inc., but cannot be guaranteed for its accuracy. We recommend to the Tenant that any information, which is of special interest, should be obtained through independent verification.