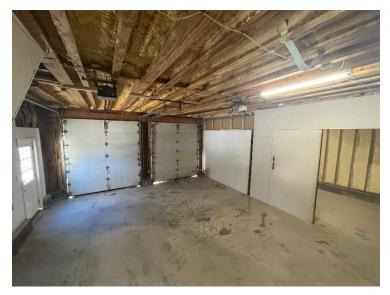

### **AVAILABLE (APPROX SF):**

800 SF consisting of 3 garage bays 800 SF of 2<sup>nd</sup> floor office space

#### **USES**:

Industrial (garage bays) and office space.

## **PROPERTY PHOTOS**

Note: Interior photos have been virtual staged.

The information contained herein has been obtained through sources deemed reliable by JMJ Commercial Realty, Inc., but cannot be guaranteed for its accuracy. We recommend to the Tenant that any information, which is of special interest, should be obtained through independent verification.