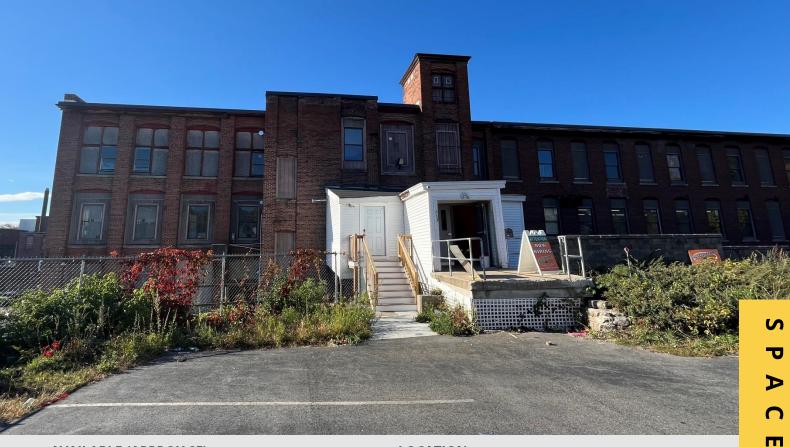

# **INDUSTRIAL SPACE**

Approx 9,725 sf For Sub-Lease

663 Lawrence St Lowell, MA

#### SUMMARY:

Excellent value! Approximately 9,725 square feet of industrial/flex space available for sub-lease in Lowell. Features ample parking and loading dock access in a historic mill building. Located minutes from the Lowell Connector and I-495, Call for more information!

#### LOCATION:

663 Lawrence St Lowell MA is located minutes from the Lowell Connector and I-495.