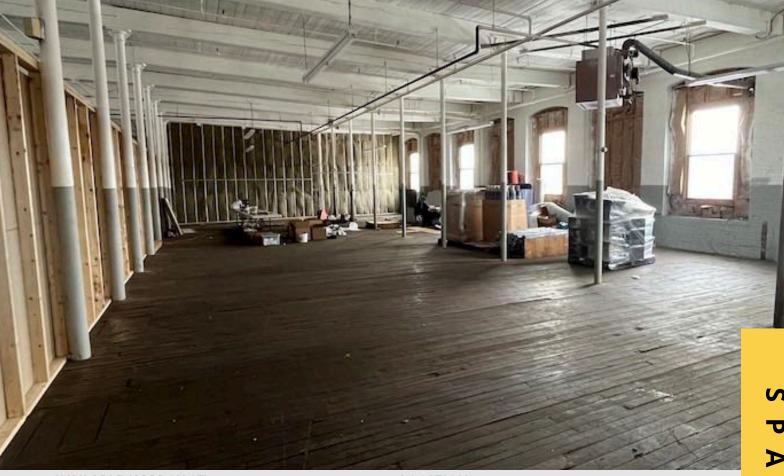

# **INDUSTRIAL SPACE**

2,700 sf and 3,360 sf available For Lease

663 Lawrence St, Lowell, MA

## **USES**:

Industrial/Flex Use

#### **SUMMARY:**

Up to approx 6,060 sf of industrial/flex space for lease available in an old mill building in Lowell. Spaces have potential to be sub-divided. Features loading dock access as well as a freight elevator. Parking available on-site. Conveniently located minutes from the Lowell Connector and I-495. Call for more information!