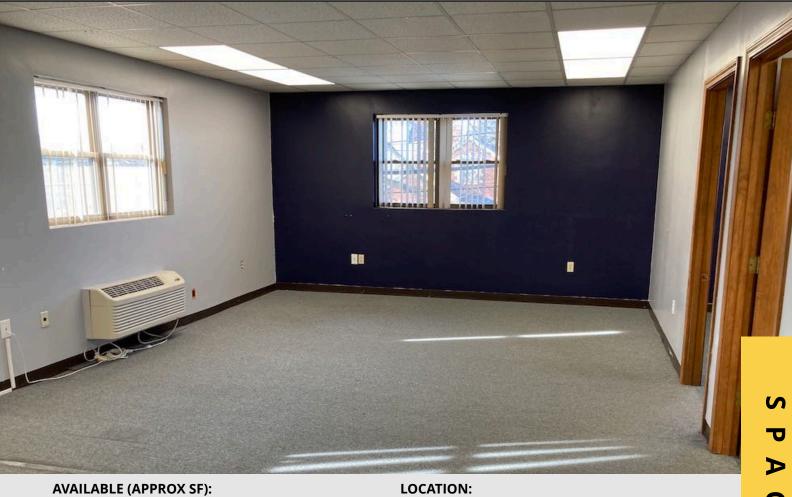

#### SUMMARY:

Bright, spacious, open workspace area including 3 separate offices and private 2 bathrooms for lease in Newton. Includes 3 parking spaces. Well located office space, minutes away from a large number of shops and restaurants including public transportation. Call for more information!