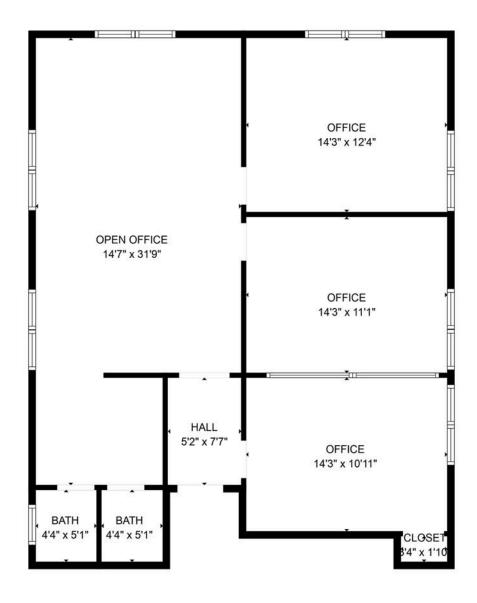

## FLOOR PLAN - 2ND FLOOR SUITE

GROSS INTERNAL AREA FLOOR 1: 1023 sq. ft EXCLUDED AREAS: CLOSET: 6 sq. ft TOTAL: 1023 sq. ft

MEASUREMENTS ARE CALCULATED BY CUBICASA TECHNOLOGY, DEEMED HIGHLY RELIABLE BUT NOT GUARANTEED.