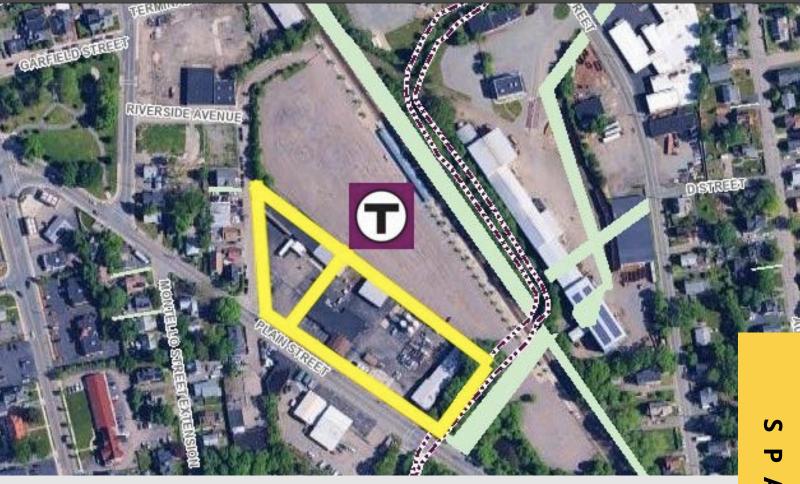

# **COMMERCIAL LAND**

Approx 2.7 Acres +/For Sale

74 Plain St & 19 Riverside Ave Brockton, MA

# LOCATION:

74 Plain St & 19 Riverside Ave is located next to the Campello Commuter Rail (inbound to Boston).

#### **SUMMARY:**

Prime 2.7 acre site for potential residential redevelopment or owner/user opportunity located next to the Campello Commuter Rail Stop. Currently has a mix of industrial and office tenants. Confidentiality agreement required and AUL on file. Seller financing may be available to qualified Buyers. Please do not walk site or talk directly with tenants. Call for more information.