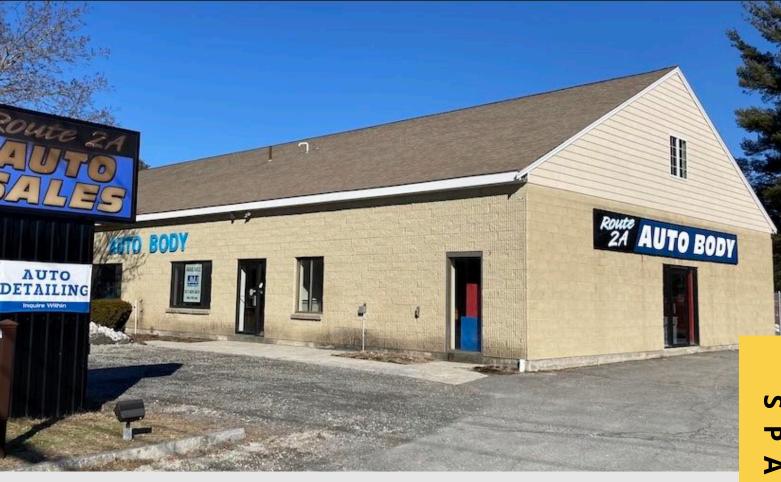

# INDUSTRIAL/RETAIL SPACE

2,500 SF of Industrial/Retail Space For Lease

77 Fitchburg Rd Ayer, MA

### LOCATION:

77 Fitchburg Rd is located on Route 2A and closeby to Routes 111, Route 2 and I-495.

## SUMMARY:

Approx 2,500 sf of industrial/flex/retail space available for lease. Former long-time auto body repair shop and parts store, features open layout, drive-in door and ample parking / yard space. Excellent signage and visibility on Route 2A. Ideal for auto service use, with an established auto sales business located inside other half of building. Call for more information!