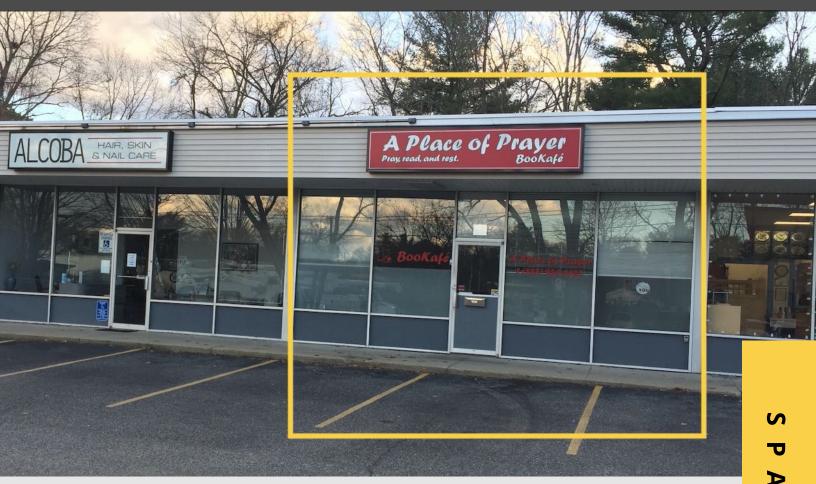

# RETAIL SPACE

Approx 1,350 SF For Lease

847 Edgell Road Framingham, MA

#### SUMMARY:

Approx 1,350 sf of retail plaza space available at Framingham's Nobscot Village - Large open space featuring fantastic storefront windows, private offices and kitchen area, with ample parking for your business. Pylon signage available. Offered at \$2,300/mo + separately metered utilities.